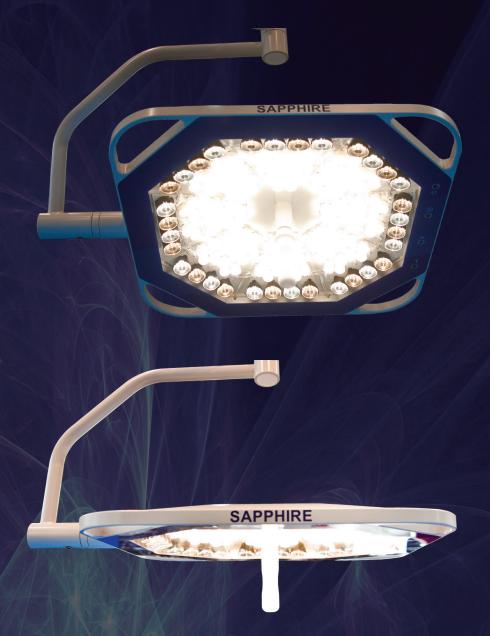

## **The NEW SAPPHIRE 4.0**

New LEDs + New Lenses + New Control, touch less control and with wireless remote control More efficient heat management, with the latest technologies and materials New ergonomic design, with smaller housing cross-section and diameter Parallel suspension and 10kg less weight ensure perfect balance and positioning

## **Standard Features**

- Stepless dimming
- Focusable light field
- Control of colour temperature
- Unique touch less and sterile control of all functions via sensor technology
- Wireless remote control (optional)
- Several HD- and standard camera options

Light Intensity Dimming Range Light Field Diameter Colour Temperature Colour Rendering Index Colour Rendering R9 UV-Radiation IR-Radiation Illumination Depth Supply Voltage Power Consumption Mains Power Life Time Size of Light Head 160.000lx at 1m distance 5% - 100% 250mm - 380mm 3000K - 4500K adjustable >95 >95 None None 1530mm 24V / DC Max 160W 110 - 230V adjustable >50.000h 590 x 590mm